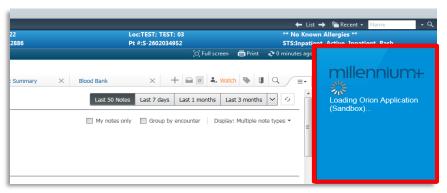

SmartZone will display alerts in the right-hand side of PowerChart. When first opening PowerChart, users will see

SmartZone loading on the right side of the screen.

If an alert is present, there are two possible views depending on the screen resloution of the workstation.