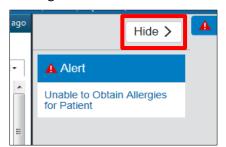

- A red triagle will be present. To open alert in SmartZone, click on the red triagle and the context of the alert will be displayed. Once finished, click "Hide" to minimize SmartZone.
- 2. On larger resolution workstations, SmartZone will default open. Clicking "Hide" will minimize SmartZone