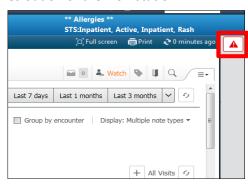

- A red triagle will be present. To open alert in SmartZone, click on the red triagle and the context of the alert will be displayed. Once finished, click "Hide" to minimize SmartZone.
- 2. On larger resolution workstations, SmartZone will default open. Clicking "Hide" will minimize SmartZone